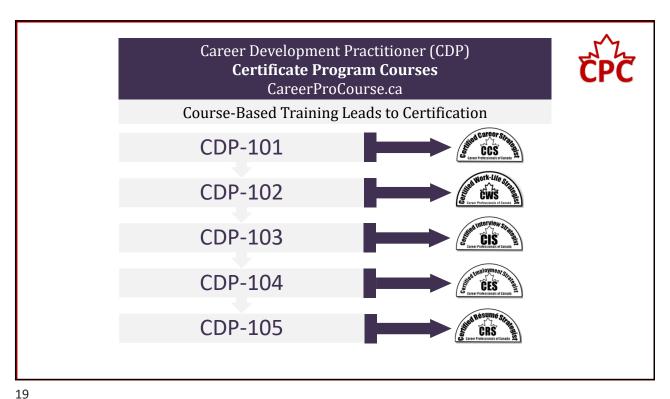

#### **Course-Based Certification Process**

- · Courses provide professional development.
- You will receive instructor-led training.
- You can ask questions and get answers.
- You'll get a course completion certificate.
- Pass with 80% or more to apply for certification.