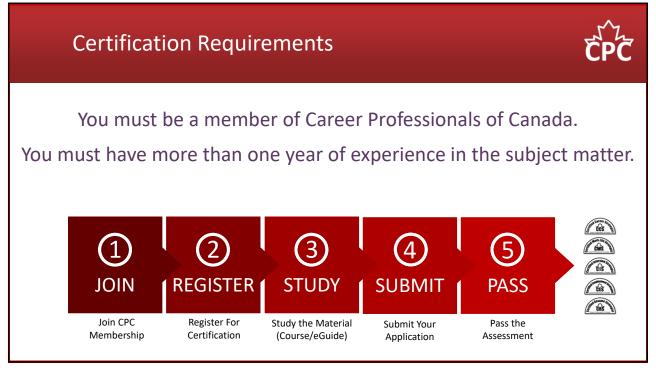

## **Competency-Based Process**

- · You are already qualified.
- You do not need to take a course.
- When you apply, you will receive the eGuide at no cost.
- Study the eGuide and put together your work product.
- Submit your work product to our assessors to evaluate.
- Pass with 80% or more to receive your certification.